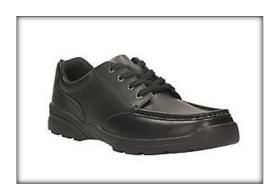

### The following styles of shoes are permitted:

#### The following styles of shoes are permitted: