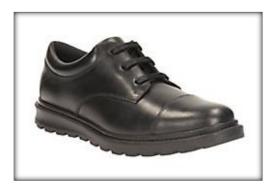

### The following styles of shoes are permitted:

#### The following styles of shoes are permitted: