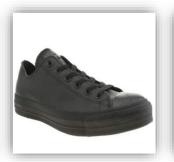

### The following styles of shoes are permitted:

#### The following styles of shoes are permitted: