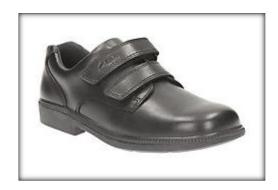

### The following styles of shoes are permitted:

#### The following styles of shoes are permitted: