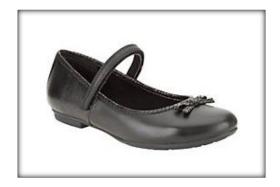

### The following styles of shoes are permitted:

#### The following styles of shoes are permitted: